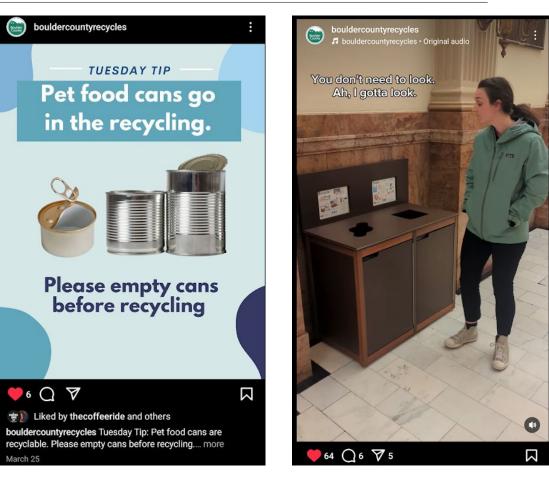

## What works for me

- Quality over quantity
- Content, content, content

- Collaborating or tagging other organizations/businesses

- Short videos
- Boosting posts

Accounts Reached

| Jan   | Feb | March | April | May  |
|-------|-----|-------|-------|------|
| 2,823 | 25  | 1416  | 2149  | 1112 |