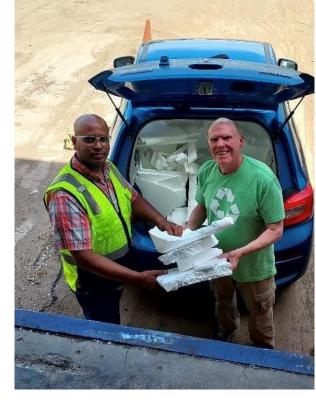

# **Summit County** Volunteer Foam Recycling Program

**Group Leader: Doug Bair** 

### Summit County Foam Recycling Program