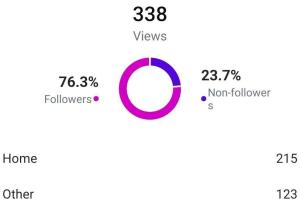

## What works for me

- Quality over quantity
- Content, content, content

- Collaborating or tagging other organizations/businesses

- Short videos
- Boosting posts

Accounts Reached

| Jan   | Feb | March | April | May  |
|-------|-----|-------|-------|------|
| 2,823 | 25  | 1416  | 2149  | 1112 |