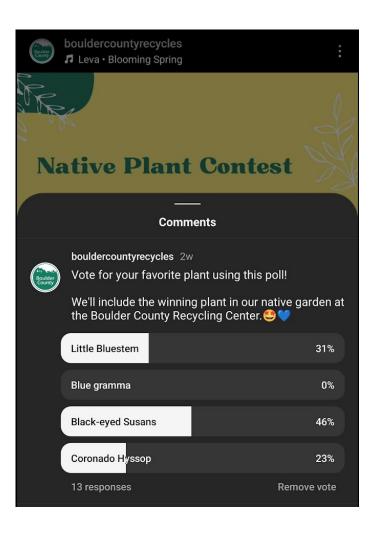

## What works for me

- Quality over quantity
- Content, content, content

- Collaborating or tagging other organizations/businesses

- Short videos
- Boosting posts

Accounts Reached

| Jan   | Feb | March | April | May  |
|-------|-----|-------|-------|------|
| 2,823 | 25  | 1416  | 2149  | 1112 |