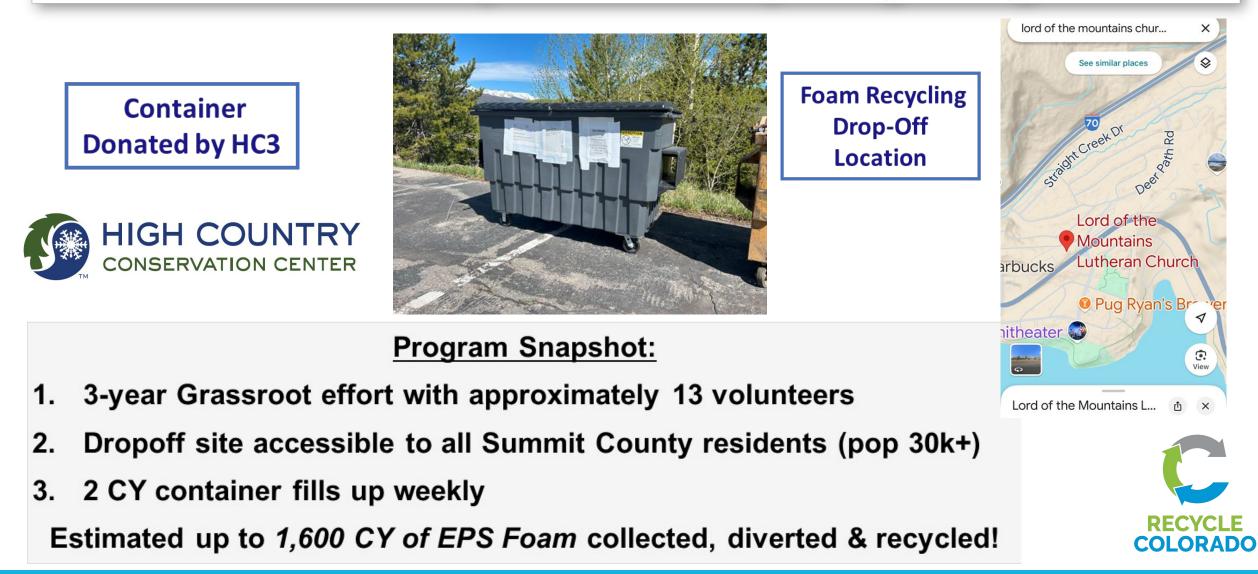

### Summit County Foam Recycling Program

### **Closing the Loop!**

2:46 1

Round Trip -2 Hrs 40 min

SHINGLES & UNDERLAYMENTS MOLDED PRODUCTS ROOF & WALL INSULATION WEB TECHNOLOGIES

#### All <u>Atlas Molded Products</u> facilities are EPS recycling centers!