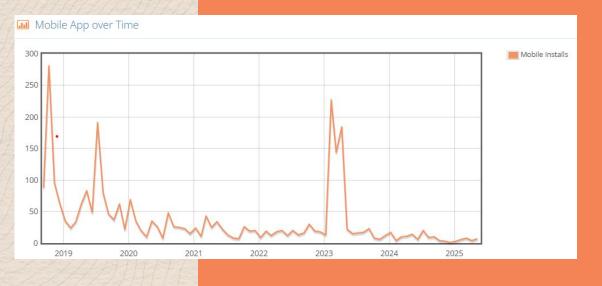

### **Our Impact So Far**

Walking Mountains' Results

- 82,829 individual searches since launch
- Used by 8 of Eagle County municipalities and partner organizations
- Used to inform outreach campaigns & signage
  - All waste-related events are populated into the app
- 2,875 mobile app downloads
- 19,895 App User Sessions