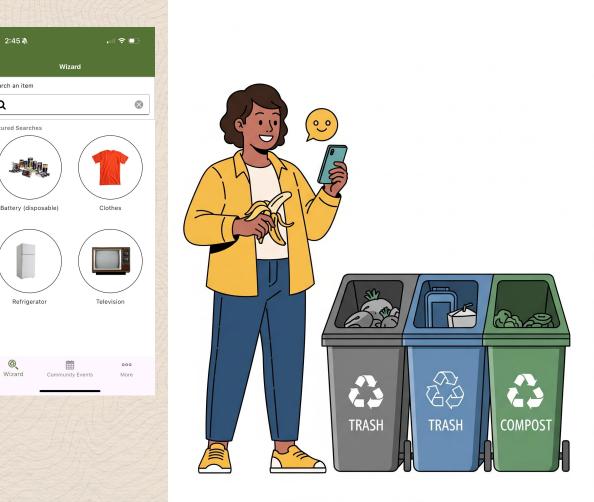

### **The Solution!**

Waste Wizard - Smart Search, Smarter Waste Decisions

- Waste Wizard = A searchable tool that tells . users how to dispose of materials, tailored to local rules
- Embedded on your website + • mobile-friendly
- Connects to backend software (Routeware) = Easy to update for staff

2:45 🔌

Search an item Q

Featured Searche