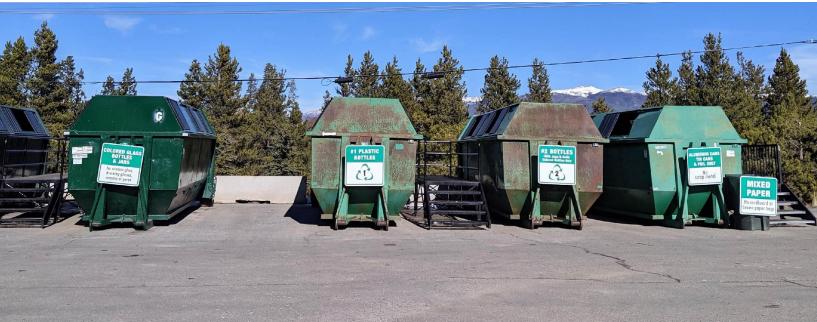

#### Recycling is Easy When You "Focus on the Four"

Limit what you put in your blue cart to only four groups of items:

- Aluminum & Steel Cans
- Paper & Cardboard
- Plastic bottles and jugs
- Glass jars and bottles

#### Blue Cart is For:

GLASS BOTTLES AND JARS

- Clear, Brown and Green Beverage > Aluminum foil Bottles (Including Beer, Juice, Aluminum trays
- Liquor, Soda and Wine)
- Clear, Brown and Green Food Jars (Including Jelly, Ketchup, Pickle, etc.)

Automotive parts ALUMINUM AND STEEL CANS

Backpacks Batteries (all types)

Ashes

- Steel Food Cans
- Aluminum Cans

EMPTY Aerosol Spray Cans (Air Fresheners, Cleaning Products,

and Spray Paint)

PAPER & CARDBOARD

- Advertising/Junk Mail, and Envelopes
- Cardboard Boxes
- Cardboard Egg Cartons
- Catalogs, Magazines and Phone
- Books Cereal and Dry Food Boxes
- (Without Liners) Colored or White Paper
- Frozen Food Boxes

- Frozen Food Boxes
- Newspaper
- Paperback Books
- Wrapping Paper (Nonmetallic) Only)
- EMPTY Pizza Boxes
- PLASTIC BOTTLES AND JUGS
- Bathroom, Kitchen and Laundry Cleaning Bottles (Emptied)
- Clamshell Containers
- Clear Deli Trays
- Conditioner and Shampoo Bottles (Emptied)
- Dairy, Margarine and Yogurt Tubs > Gift bags (Emptied)
- Detergent and Fabric-softener Bottles (Emptied)
- Durable, Reusable Containers and > Hair Lids (Tupperware-type Materials)
- Food Containers and Squeezable Bottles (Emptied)
- (Including Mayonnaise, Mustard, Salad Dressing, Syrup, Vegetable Olls, etc.)
- Milk, Juice, Soda and Other Beverage Bottles and Their Caps (Emptied)
- Medications
- Metal (except food cans)
- Mini blinds
- Paint (oil-based, latex and spray) Paint thinner/solvents
- Paper towels/napkins/wipes Pet waste
- Plastic bags/flexible film
- Pool chemicals
- Pools/pool covers
- PPE (masks and gloves)
- Radioactive materials
- Ribbons/bows/glittery items