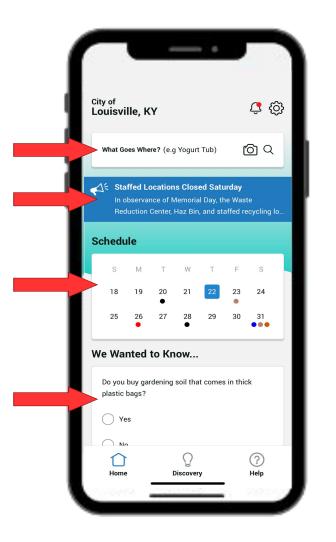

### From confusion to confidence

Disposal confusion?  $\rightarrow$  What Goes Where with 15,000+ search terms

Low program awareness?  $\rightarrow$  Push notifications for seasonal changes, events, collection tips

Inconsistent habits?  $\rightarrow$  Reinforce behavior with education boost and just-in-time prompts

Lack of knowledge?  $\rightarrow$  Continuous engagement with surveys, quizzes and gamification delivered in-app