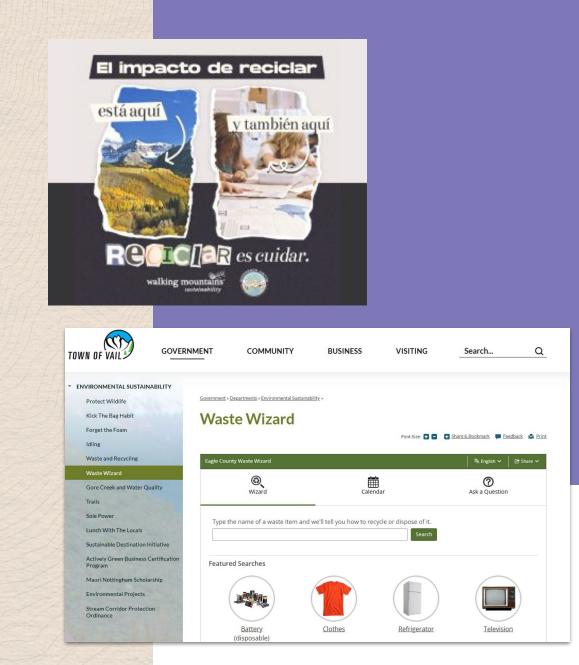

### **The Solution!**

Waste Wizard - Smart Search, Smarter Waste Decisions

- Waste Wizard = A searchable tool that tells . users how to dispose of materials, tailored to local rules
- Embedded on your website + • mobile-friendly
- Connects to backend software (Routeware) = Easy to update for staff

### Get Quick, Simple Answers to Common Recyling Questions

FREE AVAILABLE IN ENGLISH & SPANISH Where's the closest recycling facility? Where do I take hazardous items? Can I actually recycle this?